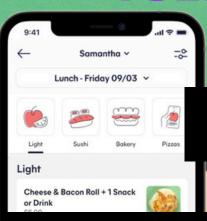

# TICKS#P

**Lunch packs** starting at \$4.50

ORDER BY 8AM ON THE DAY USING THE SPRIGGY SCHOOLS APP