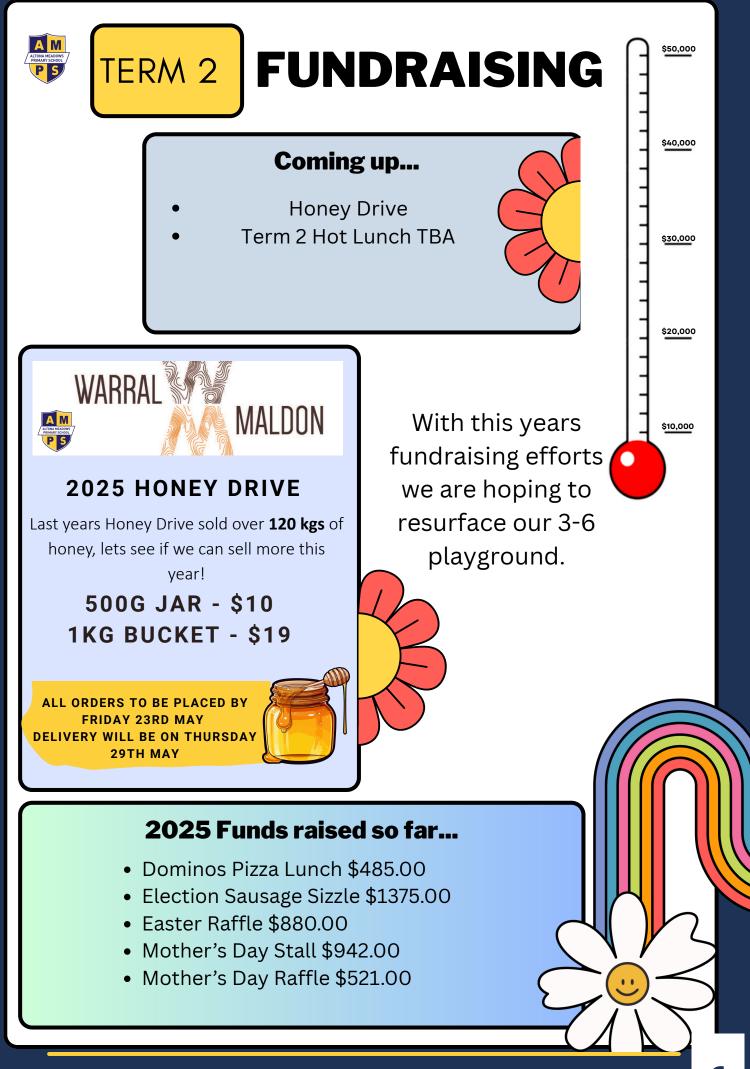

I hope that our Mothers in the community had a wonderful day on Sunday. It was lovely to see so many family members join us on Friday for our Mother's Day Open morning. Miss Armstrong and I believe this was our biggest turn out yet! Our Mother's Day Stall was a great success, a big thank you to Sam for her preparation in this and to the parent helpers who helped make this successful. We raised \$942 from the stall and \$521 from our raffle. This is a great addition to our fundraising.

# FUNDRAISING

Mother's day stall raised **\$942** 

With all raffle prizes being donated by generous families the whole amount of **\$521** raised will go towards resurfacing our 3-6 playground.

TERM 2

Thank you to our parent helpers Nur, Hailey and Minat for volunteering your time in our very busy Mother's Day stall this year. Students enjoyed shopping for gifts they think mum would love! \$40,000 \$30,000 \$30,000 \$20,000 \$20,000 \$10,000