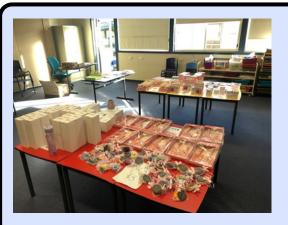

I hope that our Mothers in the community had a wonderful day on Sunday. It was lovely to see so many family members join us on Friday for our Mother's Day Open morning. Miss Armstrong and I believe this was our biggest turn out yet! Our Mother's Day Stall was a great success, a big thank you to Sam for her preparation in this and to the parent helpers who helped make this successful. We raised \$942 from the stall and \$521 from our raffle. This is a great addition to our fundraising.

# FUNDRAISING

Mother's day stall raised **\$942** 

With all raffle prizes being donated by generous families the whole amount of **\$521** raised will go towards resurfacing our 3-6 playground.

TERM 2

Thank you to our parent helpers Nur, Hailey and Minat for volunteering your time in our very busy Mother's Day stall this year. Students enjoyed shopping for gifts they think mum would love! \$40,000 \$30,000 \$30,000 \$20,000 \$20,000 \$10,000