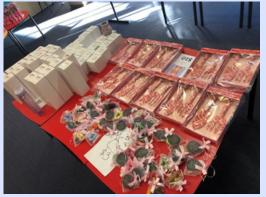

I hope that our Mothers in the community had a wonderful day on Sunday. It was lovely to see so many family members join us on Friday for our Mother's Day Open morning. Miss Armstrong and I believe this was our biggest turn out yet! Our Mother's Day Stall was a great success, a big thank you to Sam for her preparation in this and to the parent helpers who helped make this successful. We raised \$942 from the stall and \$521 from our raffle. This is a great addition to our fundraising.

# FUNDRAISING

Mother's day stall raised **\$942** 

With all raffle prizes being donated by generous families the whole amount of **\$521** raised will go towards resurfacing our 3-6 playground.

TERM 2

Thank you to our parent helpers Nur, Hailey and Minat for volunteering your time in our very busy Mother's Day stall this year. Students enjoyed shopping for gifts they think mum would love! \$40,000 \$30,000 \$30,000 \$20,000 \$20,000 \$10,000