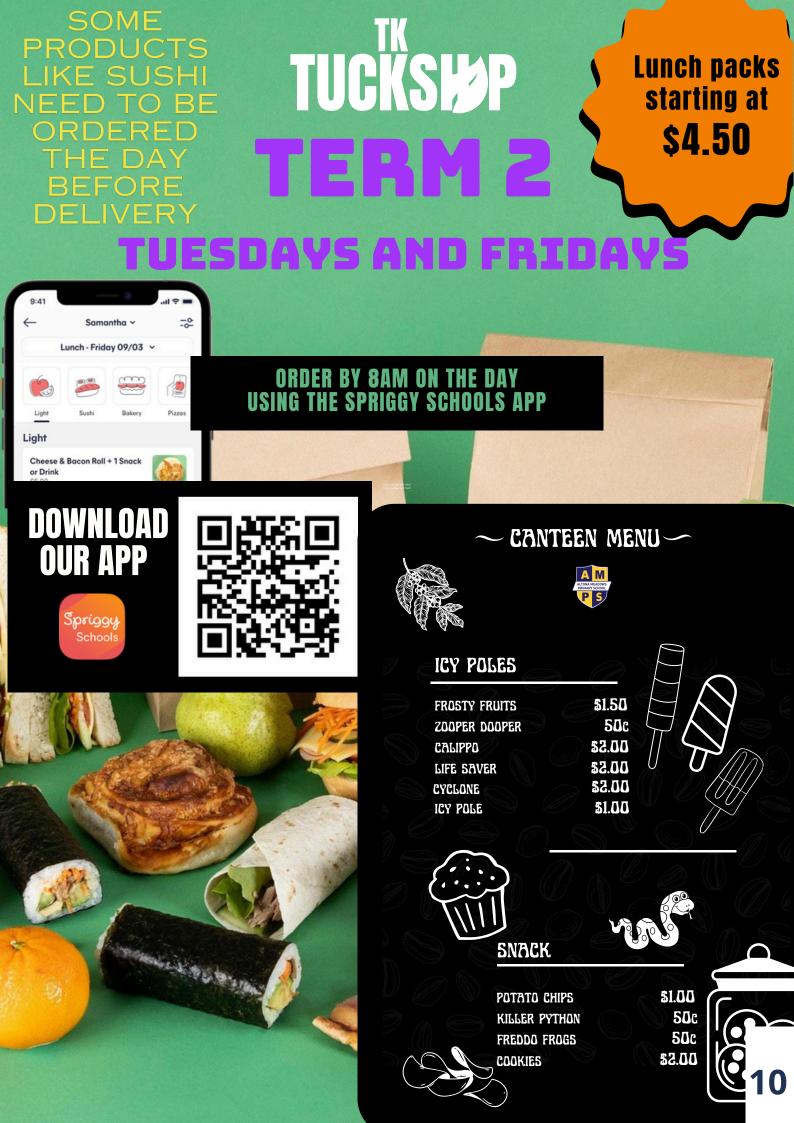

Order from our ENTIRE MENU until 8.30am on the Day! 2 COURSE LUNCH PACK from \$6.45

| Choose a Main Course Item, then select 1 or 2                          | lten     | rs from              | th | e Snac              | k/Drink Menu to make up a TWO or THREE Course Lu                                                  | nch Pack.                      |
|------------------------------------------------------------------------|----------|----------------------|----|---------------------|---------------------------------------------------------------------------------------------------|--------------------------------|
| Standard Choice Lunch Pack Prices                                      |          | Course<br>ch From \$ |    | Course<br>h From \$ | Standard Choice Snack/Drinks included in Pack Prices<br>*Premium Choice Snack/Drink + \$1.00 each |                                |
| MAIN COURSE MENU                                                       |          |                      |    |                     | SNACK / DRINK MENU                                                                                |                                |
| SUSHI HAND ROLLS (2pc)                                                 |          |                      |    |                     | FRESH FRUIT & VEGETABLES                                                                          |                                |
| (GF Soy Sauce provided with Sushi)                                     |          |                      |    |                     | Apple pieces, Lemon juice, Cinnamon & Brown Sugar*                                                | + \$1.00 each                  |
| Teriyaki Chicken Hand Rolls (H)                                        | \$       | 11 50                | \$ | 13 75               | Cantaloupe and Honeydew Pieces*                                                                   | + \$1.00 each                  |
| Crispy Chicken (Schnitzel) Hand Rolls <sub>(H)</sub>                   | \$       |                      |    | 13.75               |                                                                                                   | + \$1.00 each                  |
| Cooked Tuna Hand Rolls (GF)                                            | \$       | 11.50                | \$ | 13.75               | Freshly Chopped Orange Segments                                                                   | Std Inc.                       |
| Avocado Hand Rolls (GF)                                                | \$       | 11.50                | \$ | 13.75               | Freshly Chopped Strawberries with Grapes                                                          | Std Inc.                       |
| Cucumber Hand Rolls (GF)                                               | \$       | 11.50                | \$ | 13.75               | 2 11                                                                                              | Std Inc.                       |
| Vegetarian Hand Rolls (GF)                                             | \$       |                      |    | 13.75               |                                                                                                   | Std Inc.                       |
| Tofu Hand Rolls (GF)                                                   | \$       | 11.50                | \$ | 13.75               | Whole Fruit - Banana                                                                              | Std Inc.<br>Std Inc.           |
|                                                                        |          |                      |    |                     | Carrot, Cucumber, Red & Yellow Capsicum                                                           | Std Inc.                       |
| RICE PAPER ROLLS (2pc)                                                 |          |                      |    |                     | Celery and Carrot Sticks with Sultanas                                                            | Std Inc.                       |
|                                                                        |          |                      |    |                     | Cherry Tomatoes, Tasty Cheese & Rice Crackers                                                     | Std Inc.                       |
| Chicken Rice Paper Rolls (GF)                                          | \$       |                      |    |                     | Corn Wheels & Lightly Steamed Broccoli<br>Edamame (Lightly Salted)                                | Std Inc.                       |
| Vegetarian Rice Paper Rolls (GF)                                       | \$       | 13.45                | \$ | 15.45               | Sugar Snap Peas, Beans and Cherry Tomatoes*                                                       | + \$1.00 each                  |
| BAKERY (All items freshly baked this morning!)                         |          |                      |    |                     | Sugar Shap Feas, beans and cherry romatoes                                                        |                                |
| BARERT (Autrems neshty baked this morning!)                            |          |                      |    |                     | BAKERY - SWEET                                                                                    |                                |
| Cheese and Vegemite Scroll                                             | \$       | 6.45                 | \$ | 8.95                |                                                                                                   |                                |
| Savoury Bite 'Little Frank' Roll                                       | \$       | 6.45                 | \$ | 8.95                | Choc Chip Cookie                                                                                  | Std Inc.                       |
| Topped with Only Cheese Roll                                           | \$       | 6.45                 | \$ | 8.95                | Finger Bun with Sprinkles                                                                         | Std Inc.                       |
| Cheese and Bacon Roll                                                  | \$       | 7.45                 | \$ | 9.95                | Fruit Bun                                                                                         | Std Inc.                       |
| Semi-dried Tomato, Olive & Cheese Roll                                 | \$       |                      |    |                     | Cinnamon Doughnut                                                                                 | Std Inc.                       |
| Scroll with Ham and Cheese                                             | \$       | 9.95                 | \$ | 12.85               | Cornflake Cookie                                                                                  | Std Inc.                       |
| Spanakopita                                                            | \$       | 1 0.95               | \$ | 13.65               |                                                                                                   | + \$1.00 each                  |
| Frankfurt 'in a blanket' with Sauce & Cheese (2)                       | \$       | 1 0.95               | \$ | 13.65               | Blueberry Muffin*                                                                                 | + \$1.00 each                  |
|                                                                        |          |                      |    |                     | Jam Drop Biscuit (GF)* Monday,                                                                    | + \$1.00 each<br>+ \$1.00 each |
| PIZZA & GOZLEME                                                        |          |                      |    |                     | Banana Slice (GF)* Wednesday,                                                                     | + \$1.00 each                  |
| (Served at Room Temp)                                                  |          |                      |    |                     | SUSHI (1 GF Soy Sauce) Thursday &                                                                 |                                |
| Margherita Pizza Twist                                                 | \$       | 8.95                 | ¢  | 11 / 5              |                                                                                                   | + \$1.00 each                  |
| Ham & Pineapple Pizza Slice                                            | э<br>\$  | 10.95                |    |                     | Friday                                                                                            | + \$1.00 each                  |
| Spinach and Cheese Gozleme                                             | ↓<br>\$  | 13.45                |    |                     | POPCORN                                                                                           |                                |
| Lamb and Beef Gozleme                                                  | \$       | 1 3.45               |    |                     |                                                                                                   |                                |
| Mushroom and Spinach Gozleme                                           | \$       | 13.45                |    |                     | Slightly Sweet, Lightly Salted                                                                    | Std Inc.                       |
|                                                                        |          |                      |    |                     | Lightly Salted                                                                                    | Std Inc.                       |
| SANDWICHES/ ROLLS/ WRAPS                                               |          |                      |    |                     |                                                                                                   |                                |
|                                                                        |          |                      |    |                     | DRIED FRUIT/ LEGUMES                                                                              |                                |
| Strawberry Jam Sandwich (1.5)                                          | \$       |                      |    | 9.95                |                                                                                                   |                                |
| Vegemite Sandwich (2)                                                  | \$       | 8.95                 |    |                     | Lime & Black Pepper Chickpeas                                                                     | Std Inc.                       |
| Plain Cheese Sandwich (2)                                              | \$       | 9.95                 |    |                     | Roasted Chickpeas                                                                                 | Std Inc.                       |
| Simple Salad Roll                                                      | \$       | 9.95                 |    |                     | Balsamic & Sea Salt Fava Beans                                                                    | Std Inc.                       |
| Cheese and Salad Roll                                                  | \$       | 10.95                |    |                     | Dried Fruit Medley with Yoghurt Sultanas*                                                         | + \$1.00 each                  |
| Wholegrain Ham & Cheese Sandwich (1.5)<br>Roast Chicken and Salad Roll | \$<br>\$ | 1 0.95<br>1 1.50     |    |                     | DIPS WITH MINI RICE CAKES                                                                         |                                |
| Roast Beef, Chutney, Cheese & Lettuce Roll                             | \$       | 1 1.50               |    |                     | DIPS WITH MINI RICE CARES                                                                         |                                |
| Turkey, Cranberry, Lettuce & Cheese Sandwich (1.5)                     | \$       | 1 1.50               |    |                     | Tzatziki Dip with Mini Rice Cakes*                                                                | + \$1.00 each                  |
| Mild Salami and Salad Roll                                             | \$       | 1 1.50               |    |                     | Spring Onion Dip with Mini Rice Cakes*                                                            | + \$1.00 each                  |
| Wrap w/ Chicken, Tzatziki, Lettuce, Tomato Cucumber                    |          | 1 2.75               |    |                     | Spicy Capsicum Dip with Mini Rice Cakes*                                                          | + \$1.00 each                  |
| Banh Mi' Style Roast Chicken Long Roll                                 |          | 1 2.75               |    |                     | Avocado Dip with Mini Rice Cakes*                                                                 | + \$1.00 each                  |
| SALADS/ PICNIC BOXES/ FRUIT & VEG                                      |          |                      |    |                     | YOGHURTS/ BOWLS                                                                                   |                                |
|                                                                        |          |                      |    |                     |                                                                                                   |                                |
| Steamed Corn Wheels, Broccoli & Carrot (GF)                            | \$       |                      |    | 12.85               |                                                                                                   | + \$1.00 each                  |
| Fresh Fruit Salad - Main Course Size (GF)                              | \$       | 1 1.50               |    |                     | Classic Vanilla Yoghurt (Dairy Farmers)*                                                          | + \$1.00 each                  |
| Vegetarian Picnic Box                                                  | \$       | 1 1.50               |    |                     |                                                                                                   | + \$1.00 each                  |
| Ham Picnic Box                                                         | \$       | 1 1.50               |    |                     |                                                                                                   | + \$1.00 each                  |
| Greek Style Salad with Feta and Olives (GF)                            | \$       | 1 2.75               | \$ | 14.95               |                                                                                                   |                                |
| GF SANDWICHES & WRAPS                                                  |          |                      |    |                     | DRINKS                                                                                            |                                |
| UI SANDINICHES & WIRAPS                                                |          |                      |    |                     | Apple Juice (Nippy's)                                                                             | Std Inc.                       |
| GF Ham & Cheese Sandwich (1.5)                                         | \$       | 1 0 95               | ¢  | 13.65               |                                                                                                   | Std Inc.<br>Std Inc.           |
| GF Cucumber & Ham Sandwich (1.5)                                       | ↓<br>\$  | 1 0.95               |    |                     | -                                                                                                 | Std Inc.                       |
| GF Wrap - Ham and Salad                                                |          | 1 2.75               |    |                     |                                                                                                   | Std Inc.                       |
| GF Wrap - Garden Salad                                                 |          | 12.75                |    |                     | · · · · · · · · · · · · · · · · · · ·                                                             | Std Inc.                       |
|                                                                        |          |                      |    |                     |                                                                                                   |                                |

We are a NUT FREE Kitchen. Descriptions, Dietary and Allergen Information available on our Website.

WWW.CLASSROOMCUISINE.COM.AU