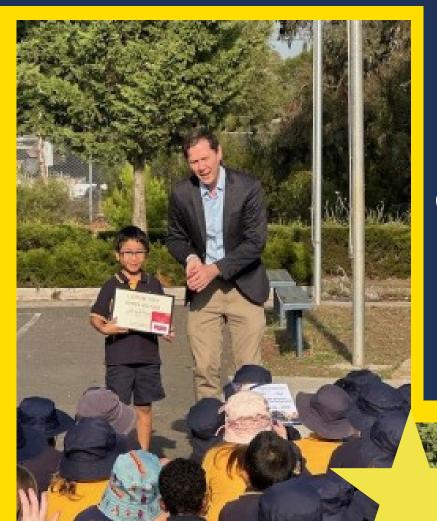

Last Friday at our celebration assembly, we had Matthew Hilakari attend to present a Community Sprirt award to Jeremiah in Grade One. This is a well deserved award for a young person who consistently shows our school values, looks out for his peers and encourages others to make good choices.

# **COMMUNITY SPIRIT AWARD**

Congratulations to
Jeremiah who was
presented the
Community spirit award
from local MP Matthew
Hilakari for being an
outstanding member of
our school community.