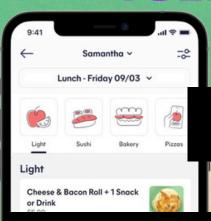

# TUCKS#P

**Lunch packs** starting at \$4.50

ORDER BY 8AM ON THE DAY USING THE SPRIGGY SCHOOLS APP

# CANTEEN MENU

### Order from our ENTIRE MENU until 8.30am on the Day!

### 2 COURSE LUNCH PACK from \$6.45

Choose a Main Course Item, then select 1 or 2 Items from the Snack/Drink Menu to make up a TWO or THREE Course Lunch Pack.

| Standard Choice Lunch Pack Prices                                | 2 Course 3 Course<br>Lunch From \$ Lunch From \$ |                  |                                    |              | Standard Choice Snack/Drinks included in Pack Prices<br>*Premium Choice Snack/Drink + \$1.00 each |                |                           |
|------------------------------------------------------------------|--------------------------------------------------|------------------|------------------------------------|--------------|---------------------------------------------------------------------------------------------------|----------------|---------------------------|
| MAIN COURSE MENU                                                 |                                                  |                  |                                    |              | SNACK / DRI                                                                                       | NK MENU        |                           |
| SUSHI HAND ROLLS (2pc)                                           |                                                  |                  |                                    |              | FRESH FRUIT & VEGETABLES                                                                          |                |                           |
| (GF Soy Sauce provided with Sushi)                               |                                                  |                  |                                    |              | Apple pieces, Lemon juice, Cinn                                                                   |                | + \$1.00 each             |
| Teriyaki Chicken Hand Rolls (H)                                  | \$                                               | 11.50            | \$                                 | 13.75        | Cantaloupe and Honeydew Piec                                                                      |                | + \$1.00 each             |
| Crispy Chicken (Schnitzel) Hand Rolls <sub>(H)</sub>             | \$                                               |                  |                                    | 13.75        | Fresh Fruit Combo*                                                                                |                | + \$1.00 each             |
| Cooked Tuna Hand Rolls (GF)                                      | \$                                               | 11.50            | \$                                 | 13.75        | Freshly Chopped Orange Segme                                                                      | nts            | Std Inc.                  |
| Avocado Hand Rolls (GF)                                          | \$                                               | 11.50            | \$                                 | 13.75        | Freshly Chopped Strawberries v                                                                    | vith Grapes    | Std Inc.                  |
| Cucumber Hand Rolls (GF)                                         | \$                                               | 11.50            | \$                                 | 13.75        | Freshly Chopped Watermelon F                                                                      | Pieces         | Std Inc.                  |
| Vegetarian Hand Rolls (GF)                                       | \$                                               | 11.50            | \$                                 | 13.75        |                                                                                                   |                | Std Inc.                  |
| Tofu Hand Rolls (GF)                                             | \$                                               | 11.50            | \$                                 | 13.75        |                                                                                                   |                | Std Inc.                  |
|                                                                  |                                                  |                  |                                    |              | Carrot, Cucumber, Red & Yellow                                                                    | / Capsicum     | Std Inc.                  |
| RICE PAPER ROLLS (2pc)                                           |                                                  |                  |                                    |              | Celery and Carrot Sticks with Su                                                                  | ıltanas        | Std Inc.                  |
|                                                                  |                                                  |                  |                                    |              | Cherry Tomatoes, Tasty Cheese                                                                     |                | Std Inc.<br>Std Inc.      |
| Chicken Rice Paper Rolls (GF)                                    | \$                                               |                  |                                    |              | Corn Wheels & Lightly Steamed                                                                     | Broccoli       | Std Inc.                  |
| Vegetarian Rice Paper Rolls (GF)                                 | \$                                               | 13.45            | \$                                 | 15.45        | Edamame (Lightly Salted)                                                                          |                | + \$1.00 each             |
|                                                                  |                                                  |                  |                                    |              | Sugar Snap Peas, Beans and Ch                                                                     | erry Tomatoes* |                           |
| BAKERY (All items freshly baked this morning!)                   |                                                  |                  |                                    |              | DAKEDY CIMEET                                                                                     |                |                           |
| Channe and Varanita Cavall                                       |                                                  | ( 45             | φ.                                 | 0.05         | BAKERY - SWEET                                                                                    |                |                           |
| Cheese and Vegemite Scroll                                       | \$                                               |                  | \$                                 | 8.95         | Chas Chin Caskis                                                                                  |                | C+-1 T                    |
| Savoury Bite 'Little Frank' Roll<br>Topped with Only Cheese Roll | \$<br>\$                                         | 6 .45<br>6 .45   |                                    | 8.95<br>8.95 | Choc Chip Cookie<br>Finger Bun with Sprinkles                                                     |                | Std Inc.                  |
| ropped with Only Cheese Roll<br>Cheese and Bacon Roll            | \$<br>\$                                         | 6 .45<br>7 .45   |                                    | 9.95         | Fruit Bun                                                                                         |                | Std Inc.<br>Std Inc.      |
| Semi-dried Tomato, Olive & Cheese Roll                           | \$                                               |                  | \$                                 |              | Cinnamon Doughnut                                                                                 |                | Std Inc.                  |
| Scroll with Ham and Cheese                                       | \$                                               |                  |                                    | 12.85        | Cornflake Cookie                                                                                  |                | Std Inc.                  |
| Spanakopita                                                      | \$                                               | 1 0.95           |                                    |              | Choc Cup Cake (GF/DF)*                                                                            |                | + \$1.00 each             |
| Frankfurt 'in a blanket' with Sauce & Cheese (2)                 | \$                                               | 1 0.95           |                                    |              | Blueberry Muffin*                                                                                 |                | + \$1.00 each             |
| rankart in a stanket with sauce a cheese (2)                     | Ψ                                                | 10.75            | Ψ                                  | 13.03        | Jam Drop Biscuit (GF)*                                                                            | Monday,        | + \$1.00 each             |
| PIZZA & GOZLEME                                                  |                                                  |                  |                                    |              | Banana Slice (GF)*                                                                                |                | + \$1.00 eacl             |
| (Served at Room Temp)                                            |                                                  |                  |                                    |              |                                                                                                   | Wednesday,     |                           |
|                                                                  |                                                  |                  |                                    |              | SUSHI (1 GF Soy Sauce)                                                                            | Thursday &     |                           |
| Margherita Pizza Twist                                           | \$                                               | 8.95             | \$ :                               | 11.45        | 1pc Tuna Sushi (GF)*                                                                              | Friday         | + \$1.00 each             |
| Ham & Pineapple Pizza Slice                                      | \$                                               | 1 0.95           | \$ :                               | 13.65        |                                                                                                   | riluay         |                           |
| Spinach and Cheese Gozleme                                       | \$                                               | 1 3.45           | \$ 3                               | 15.45        | POPCORN                                                                                           |                |                           |
| amb and Beef Gozleme                                             | \$                                               | 1 3.45           |                                    |              |                                                                                                   |                |                           |
| Mushroom and Spinach Gozleme                                     | \$                                               | 1 3.45           | \$ :                               | 15.45        | Slightly Sweet, Lightly Salted                                                                    |                | Std Inc.                  |
|                                                                  |                                                  |                  |                                    |              | Lightly Salted                                                                                    |                | Std Inc.                  |
| SANDWICHES/ ROLLS/ WRAPS                                         |                                                  |                  |                                    |              |                                                                                                   |                |                           |
| 0                                                                | _                                                |                  |                                    |              | DRIED FRUIT/ LEGUMES                                                                              |                |                           |
| Strawberry Jam Sandwich (1.5)                                    | \$                                               | 7 .45            |                                    | 9.95         |                                                                                                   |                | a. 1 =                    |
| Vegemite Sandwich (2)                                            | \$                                               | 8.95             |                                    |              | Lime & Black Pepper Chickpe                                                                       | eas            | Std Inc.                  |
| Plain Cheese Sandwich (2)                                        | \$                                               | 9.95             |                                    |              | Roasted Chickpeas                                                                                 |                | Std Inc.                  |
| Simple Salad Roll<br>Cheese and Salad Roll                       | \$                                               | 9.95             |                                    |              | Balsamic & Sea Salt Fava Bea                                                                      |                | Std Inc.<br>+ \$1.00 each |
| Nholegrain Ham & Cheese Sandwich (1.5)                           |                                                  | 1 0.95<br>1 0.95 |                                    |              | Dried Fruit Medley with Yogh                                                                      | urt Sultanas"  | + \$1.00 eaci             |
| Roast Chicken and Salad Roll                                     | Φ                                                | 1 1.50           |                                    |              | DIPS WITH MINI RICE CAKES                                                                         |                |                           |
| Roast Beef, Chutney, Cheese & Lettuce Roll                       | \$                                               | 11.50            |                                    |              | DIF3 WITH WIINI RICE CARES                                                                        |                |                           |
| Furkey, Cranberry, Lettuce & Cheese Sandwich (1.5)               | \$                                               | 11.50            |                                    |              | Tzatziki Dip with Mini Rice Ca                                                                    | kos*           | + \$1.00 eacl             |
| Mild Salami and Salad Roll                                       |                                                  | 1 1.50           |                                    |              | Spring Onion Dip with Mini Ri                                                                     |                | + \$1.00 eacl             |
| Wrap w/ Chicken, Tzatziki, Lettuce, Tomato Cucumber              |                                                  | 1 2.75           |                                    |              | Spicy Capsicum Dip with Min                                                                       |                | + \$1.00 eacl             |
| Banh Mi' Style Roast Chicken Long Roll                           |                                                  | 1 2.75           |                                    |              | Avocado Dip with Mini Rice C                                                                      |                | + \$1.00 each             |
| ,                                                                | ·                                                |                  |                                    |              | 7.1700aa0 2.p 111111 11111 11100 0                                                                | u              | 7-100                     |
| SALADS/ PICNIC BOXES/ FRUIT & VEG                                |                                                  |                  |                                    |              | YOGHURTS/ BOWLS                                                                                   |                |                           |
| Steamed Corn Wheels, Broccoli & Carrot (GF)                      | \$                                               | 9 .95            | \$                                 | 12.85        | Strawberry Yoghurt (Dairy Fa                                                                      | rmers)*        | + \$1.00 eac              |
| Fresh Fruit Salad - Main Course Size (GF)                        |                                                  | 1 1.50           |                                    |              | Classic Vanilla Yoghurt (Dairy                                                                    |                | + \$1.00 eacl             |
| Vegetarian Picnic Box                                            |                                                  | 1 1.50           |                                    |              | Chia Bowl with Banana, Coco                                                                       |                | + \$1.00 eacl             |
| Ham Picnic Box                                                   |                                                  | 1 1.50           |                                    |              | Stewed Rhubarb and Apple v                                                                        | vith Custard*  | + \$1.00 each             |
| Greek Style Salad with Feta and Olives (GF)                      | \$                                               | 1 2.75           | \$                                 | 14.95        |                                                                                                   |                |                           |
|                                                                  |                                                  |                  |                                    |              | DRINKS                                                                                            |                |                           |
| GF SANDWICHES & WRAPS                                            |                                                  |                  |                                    |              | Apple Total Art 10                                                                                |                | 0.15                      |
| CF Harris C. Changes Conducial: (4.5)                            |                                                  | 1.0.05           | φ.                                 | 12 / 5       | Apple Juice (Nippy's)                                                                             |                | Std Inc.                  |
| GF Ham & Cheese Sandwich (1.5)                                   |                                                  | 1 0.95           |                                    |              | Orange Juice (Nippy's)                                                                            |                | Std Inc.                  |
| GF Cucumber & Ham Sandwich (1.5)                                 | <b>Þ</b>                                         | 1 0.95           |                                    |              | Chocolate Milk (Nippy's)                                                                          |                | Std Inc.<br>Std Inc.      |
|                                                                  | ¢                                                | 1 7 7 5          | 1 2.75 \$ 14.95<br>1 2.75 \$ 14.95 |              |                                                                                                   |                |                           |
| GF Wrap - Ham and Salad<br>GF Wrap - Garden Salad                |                                                  |                  |                                    |              | Strawberry Milk (Nippy's) Full Cream Milk                                                         |                | Std Inc.                  |