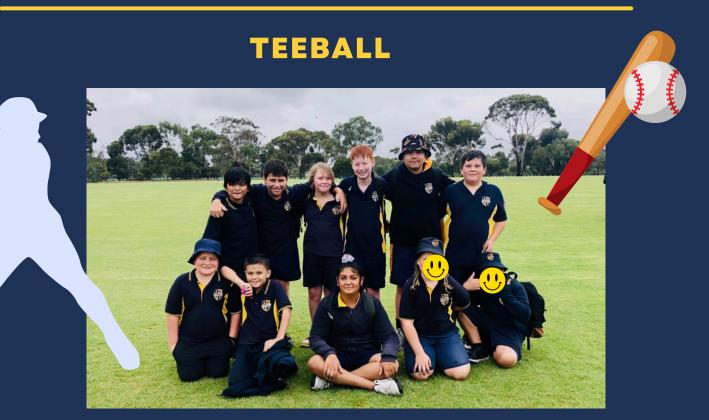

# **INTERSCHOOL SPORTS**

AMPS Teeball team put in a great effort in the rain with some exciting home runs, winning 2 out of 4 games in the Interschool sports competition. Go team!