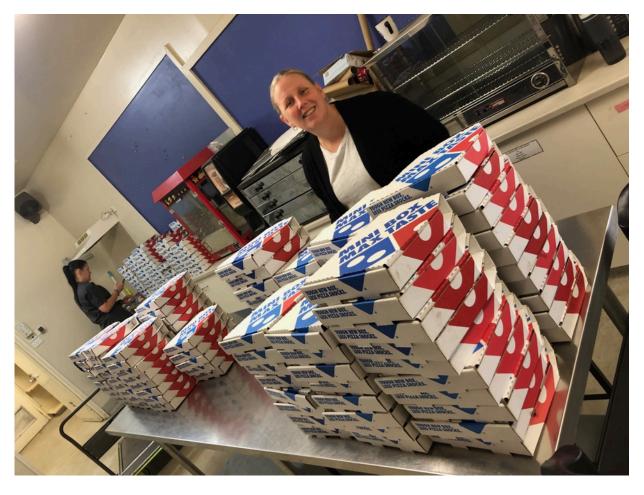

# Domino's mini pizza lunch raised \$485

# **FUNDRAISING**

A big thank you to Domino's Pizza Seabrook for supplying over 200 pizza's for our hot lunch fundraiser.

We raised a total of \$485.00